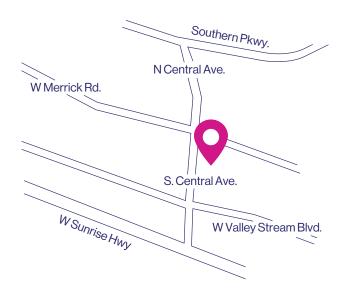

# Mount Sinai South Nassau Gertrude & Louis Feil Cancer Center

One South Central Avenue Valley Stream, NY 11580

#### From points East:

Take the Southern State Parkway west to exit 13S for South Central Avenue, Valley Stream. Turn left onto N. Central Avenue and travel approximately 1.4 miles to the intersection of Merrick Road (large intersection with left turn signal, TD Bank on corner). Make a left onto Merrick Road and an immediate right into the parking lot entrance of the Cancer Center.

## From points West:

Take the Southern State Parkway eastbound. Take the first exit, 13S for South Central Ave, Valley Stream. Turn right onto N. Central Avenue and travel approximately 1.4 miles to the instersection of Merrick Road (large intersection with left turn signal, TD Bank on corner). Make a left onto Merrick Road and an immediate right into the parking lot entrance of the Cancer Center.

#### **Parking:**

Parking is conveniently located in the front of the Cancer Center building. The lot is accessed from Merrick Road.