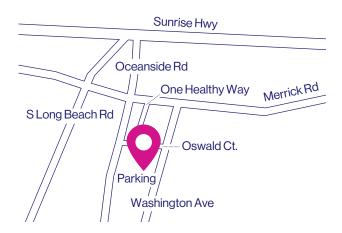

## **Mount Sinai South Nassau**

One Healthy Way Oceanside, NY 11572

#### From points East:

Take Southern State Parkway westbound to exit 20S (Grand Avenue, Baldwin).

Take Grand Avenue south to Merrick Road. Make a right on Merrick Road. Go approximately 1 mile to Washington Ave. Make a left on Washington Ave. and make a right into the parking area. The Radiation Oncology entrance is on your left.

#### From points West:

Take the Southern State Parkway, eastbound to exit 17 south (Hempstead Avenue). Hempstead Avenue becomes Ocean Avenue. Continue south on Ocean Avenue until Merrick Road. Make a left on Merrick Road. Follow to Washington Ave. and make a right onto Washington Ave. Continue down Washington Ave. and make a right into the hospital parking area. The Radiation Oncology entrance is on your left.

#### Parking:

Parking is conveniently located at the Washington Ave. entrance of the main hospital.