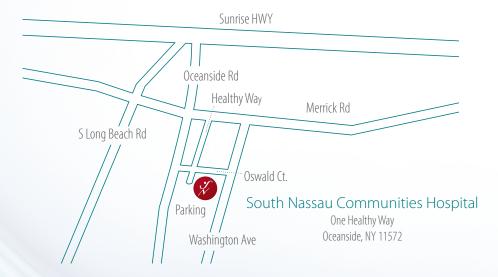

# Driving Directions, South Nassau (Main Hospital)

#### From points East:

Take Southern State Parkway westbound to exit 20S (Grand Avenue, Baldwin).

Take Grand Avenue south to Merrick Road. Make a right on Merrick Road. Go approximately 1 mile to Washington Ave. Make a left on Washington Ave. and make a right into the parking area. The Radiation Oncology entrance is on your left.

### From points West:

Take the Southern State Parkway, eastbound to exit 17 south (Hempstead Avenue). Hempstead Avenue becomes Ocean Avenue. Continue south on Ocean Avenue until Merrick Road. Make a left on Merrick Road. Follow to Washington Ave. and make a right onto Washington Ave. Continue down Washington Ave. and make a right into the hospital parking area. The Radiation Oncology entrance is on your left.

**Parking:** Parking is conveniently located at the Washington Ave. entrance of the main hospital.

Photo on Front Cover by Bjorg Magnea for Cannon Design