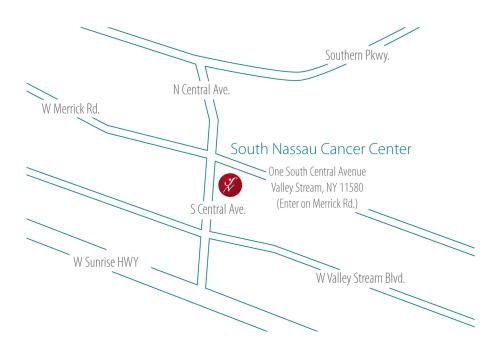

# Driving Directions, South Nassau Cancer Center at Valley Stream

### From points East:

Take the Southern State Parkway west to exit 13S for South Central Avenue, Valley Stream. Turn left onto N. Central Avenue and travel approximately 1.4 miles to the intersection of Merrick Road (large intersection with left turn signal, TD Bank on corner). Make a left onto Merrick Road and an immediate right into the parking lot entrance of the Cancer Center.

### From points West:

Take the Southern State Parkway eastbound. Take the first exit, 13S for South Central Ave, Valley Stream. Turn right onto N. Central Avenue and travel approximately 1.4 miles to the instersection of Merrick Road (large intersection with left turn signal, TD Bank on corner). Make a left onto Merrick Road and an immediate right into the parking lot entrance of the Cancer Center.

**Parking:** Parking is conveniently located in the front of the Cancer Center building. The lot is accessed from Merrick Road.

516-632-3360 • www.southnassauradiosurgery.org One Healthy Way • Oceanside, NY 11572